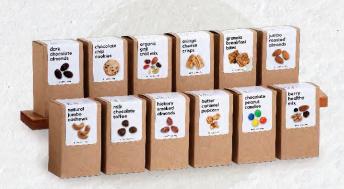

### **MINIBAR**

## **Kraft Harmony Box**

#HB #HBW

Modern and sustainable Fully compostable outer box and inner pouch

Inner Bag

## **Tuxedo Box Sets**

Tall Black: #TUXB-TL Cube Black: #TUXB-MB Tall White: #TUXW-TL Cube White: #TUXW-MB

Elegant versatility Available in black and white, tall and cube Can be customized

**Inner Bag** 