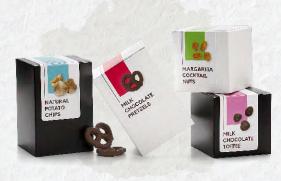

## **Tuxedo Box Sets**

Tall Black: #TUXB-TL Cube Black: #TUXB-MB Tall White: #TUXW-TL Cube White: #TUXW-MB

Elegant versatility Available in black and white, tall and cube Can be customized

**Inner Bag** 